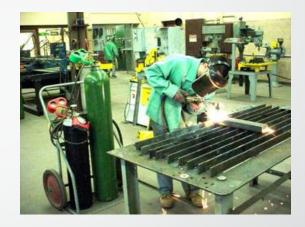

## Welding

- Occupational Orientation
- Safety and Health for Welders
- Shielded Metal Arc Welding (SMAW)
- Manual OxyFuel Gas Cutting (OFC)
- Flux Cored Arc Welding (FCAW)
- Drawing and Welding Symbols
- Gas Metal Arc Welding (GMAW)
- Mechanized OxyFuel Gas Cutting (OFC)
- Gas Tungsten Arc Welding (GTAW)
- Plasma Arc Cutting (PAC)
- Weld Inspection and Testing
- Carbon Arc Cutting (CAC-A)